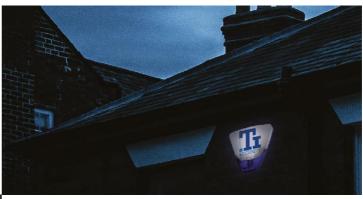

#### Visual & Audible Deterrent

An external sounder that, when an alarm occurs will create an effective visual alarm on your property, as well as produce a distinctive audible warning.