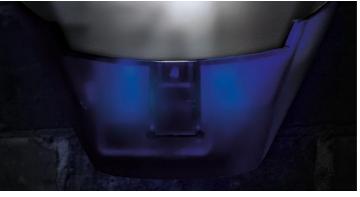

#### Status LEDs

The status LEDs flash alternately to indicate the live operation of the bell box. These can also be disabled should you require.