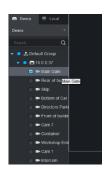

On the left-hand side, click the camera(s) and select the **Date** you wish to view. Press **Search**.

This will show a full day's worth of footage. Use the **scroll button** on your mouse to zoom hours into minutes, allowing you to select a clearer start time that you wish to view and export.