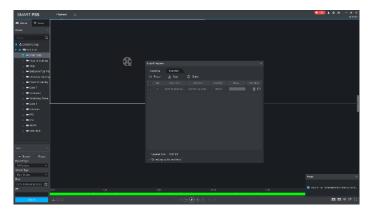

An Export Progress will now show. Once complete click the **cross** to close. You have now downloaded your selected footage. If you wish to download more, repeat the above steps or if finished, close the program altogether.