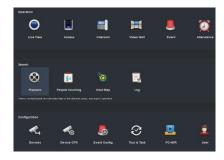

## Dahua – Save footage from your CCTV using your PC

Open the Dahua software and type in your **Username** and **Password**. Click **OK**. On the Main Menu under the title Search, click the **Playback** button.