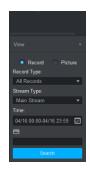

On the left-hand side, click the camera(s) and select the **Date** you wish to view. Press **Search**.

This will show a full day's worth of footage. Use the **scroll button** on your mouse to zoom hours into minutes, allowing you to select a clearer start time that you wish to view and export.

Registered No. 1225295 Vat No.171 9852 35

Tel: 0113 281 2106 Email: contact@tisecurity.co.uk Web: www.tisecurity.co.uk Page: 1

Click the **Scissors**, this will suggest an hour's worth of CCTV footage to download. Adjust this time by **dragging the red dots** to cover the footage you are wanting to export.