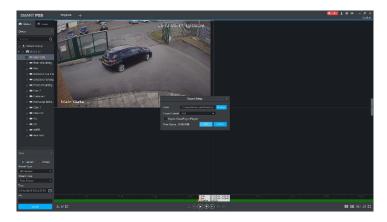

To export the selected footage, click the **scissors** again. This will open up a pop-up menu, click **Browse** and select the area you wish to put the recording i.e. USB drive. Change the format to **AVI** and click **OK**. Click **OK** to the prompt.