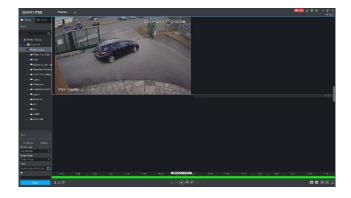

## Dahua – Save footage from your CCTV using your PC

Open the Dahua software and type in your **Username** and **Password**. Click **OK**. On the Main Menu under the title Search, click the **Playback** button.

On the left-hand side, click the camera(s) and select the **Date** you wish to view. Press **Search**.

This will show a full day's worth of footage. Use the **scroll button** on your mouse to zoom hours into minutes, allowing you to select a clearer start time that you wish to view and export.